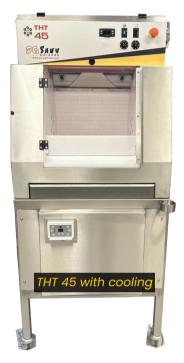

**BELT COATERS** 

**Belt coat**er THT 45

To coat hazelnuts, almonds, grapes, cereals, coffee beans and many other dry fruits and balls

### FUNCTIONING

The THT 45 and 80 horizontal belt coaters are designed for the production of products coated with chocolate. Finished products can be either polished or more traditionally covered with cocoa powder.

## EQUIPMENT

- Integrated variable flow ventilation
- Variable speed belt
- Integrated control panel
- Reverse emptying
- Hygrometry control
- Blower temperature display
- Support table on casters with heating gun
- Cooling unit