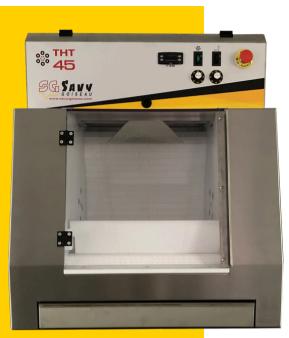

**BELT COATERS** 

**Belt coat**er THT 45

To coat hazelnuts, almonds, grapes, cereals, coffee beans and many other dry fruits and balls

### FUNCTIONING

The THT 45 and 80 horizontal belt coaters are designed for the production of products coated with chocolate. Finished products can be either polished or more traditionally covered with cocoa powder.

# **TECHNICAL INFO**

| Model           | THT 45            | THT 80            |
|-----------------|-------------------|-------------------|
| Capacity        | 15/20 kg          | 40/50 kg          |
| Production time | 1 h30             | 1h30              |
| Opening width   | 45 cm             | 80 cm             |
| Length          | 750 mm            | 1100 mm           |
| Depth           | 780 mm            | 780 mm            |
| Height          | 900 mm            | 1780 mm           |
| Tension         | 230V single phase | 400 V three phase |
| Power           | 1000W             | 4500 W            |