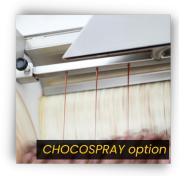

# CHOCOSPRAY

#### Automatic chocolate feeding system

- Capacity: 9 liters
- Removable tray for easy cleaning
- Automatic programming of spray cycles
- Temperature control