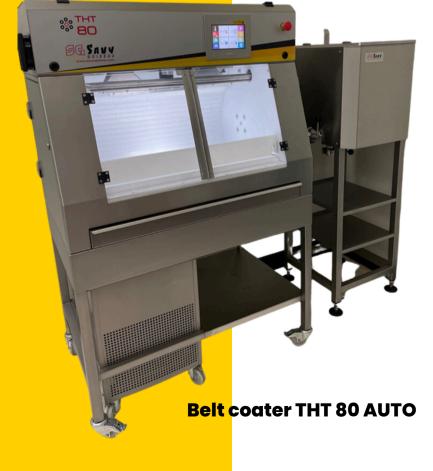

# AUTOMATIC THT 80

- 30 kg melter for automatic chocolate supply by pouring ramp and pump
- Programmable cycle depending on the product
- Full control by touch screen
- Heating, refrigeration unit, conveyor speed and blower management
- Automatic belt cleaning by thermal heater
- Ability to create and save recipes

# **TECHNICAL INFO**

| Model           | THT 45            | THT 80            |
|-----------------|-------------------|-------------------|
| Capacity        | 15/20 kg          | 40/50 kg          |
| Production time | 1 h30             | 1h30              |
| Opening width   | 45 cm             | 80 cm             |
| Length          | 750 mm            | 1100 mm           |
| Depth           | 780 mm            | 780 mm            |
| Height          | 900 mm            | 1780 mm           |
| Tension         | 230V single phase | 400 V three phase |
| Power           | 1000W             | 4500 W            |