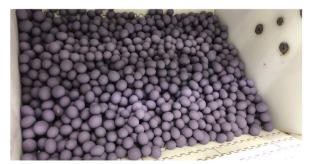

### FUNCTIONING

The THT 45 and 80 horizontal belt coaters are designed for the production of products coated with chocolate. Finished products can be either polished or more traditionally covered with cocoa powder.

The sliding movement generated by the strip allows for a clean and uniform coating.