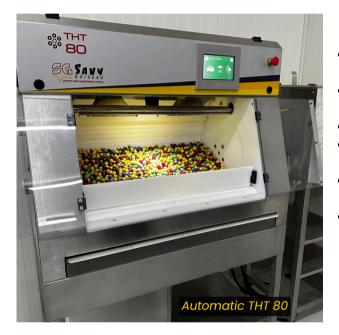

# AUTOMATIC THT 80

- 30 kg melter for automatic chocolate supply by pouring ramp and pump
- Programmable cycle depending on the product
- Full control by touch screen
- Heating, refrigeration unit, conveyor speed and blower management
- Automatic belt cleaning by thermal heater
- Ability to create and save recipes