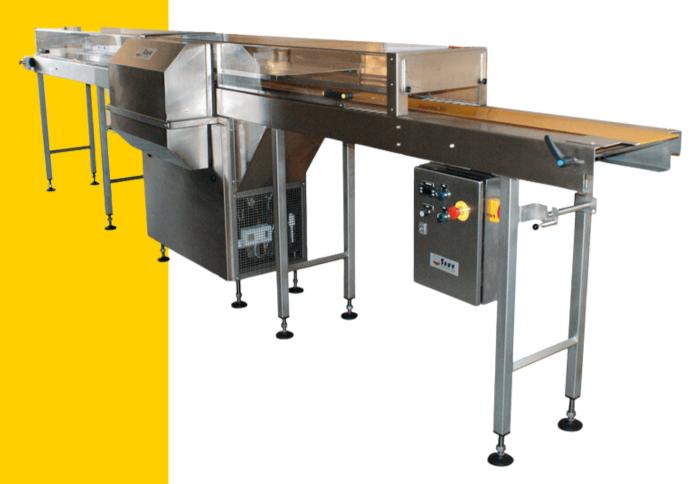

## COOLING TUNNELS

Adaptable to all coating machines

- Width to choose from:
  180 / 220 or 300 mm
- Length to choose from:
  4m 6m 8m 10m 12m ou +
- Removable deflectors for directing cold air

## **FUNCTIONING**

The speed of air circulation in the ducts is optimized with cooling under the belt.

All models are equipped with a paper dispenser for handling products with transfers that require a longer cooling time.

- · Stainless steel frame and conveyor
- Transparent PETG cooling boxes
- · Adjusting belt speed
- Adjusting the temperature of the refrigeration unit
- Removable baffles for radiation work