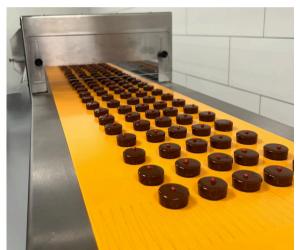

The products are taken off:

• Either by passing the strip over an output receiving plate which allows the bonbons to be picked up for packaging with ergonomics designed to facilitate the working position.