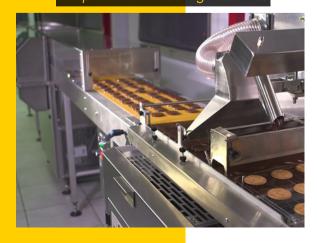

The products are taken off:

• Either by passing the strip over an output receiving plate which allows the bonbons to be picked up for packaging with ergonomics designed to facilitate the working position.

To save space, the receiving plate assembly is easily removable when the tunnel is not in use.

• Either by passing the bonbons over two strips allowing easy removal of the products. The tunnels are delivered with removable baffles for working in radiation. In this case, the air is no longer directly on the bonbons, which facilitates the passage of products with transfers.