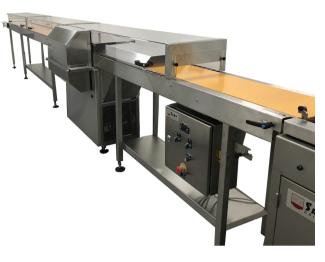

To save space, the receiving plate assembly is easily removable when the tunnel is not in use.

• Either by passing the bonbons over two strips allowing easy removal of the products. The tunnels are delivered with removable baffles for working in radiation. In this case, the air is no longer directly on the bonbons, which facilitates the passage of products with transfers.

- · Stainless steel frame and conveyor
- Transparent PETG cooling boxes
- · Adjusting belt speed
- Adjusting the temperature of the refrigeration unit
- Removable baffles for radiation work