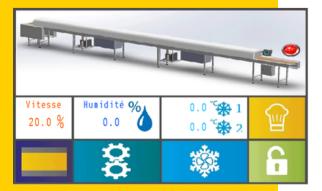

#### **ADVANTAGES**

- Adaptable to any coater
- Touch screen control
- High insulation
- With radiation or convection