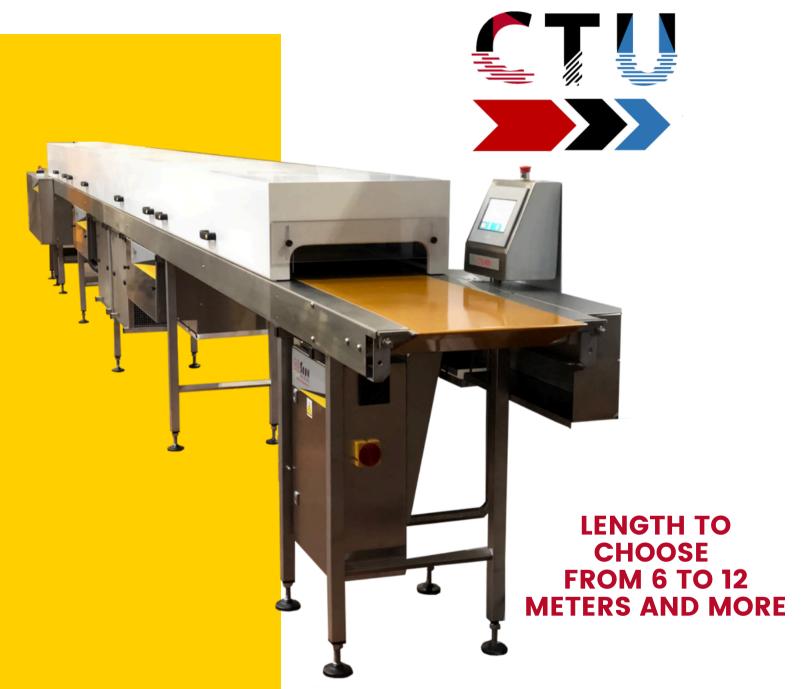

### **FUNCTIONING**

Available in 3 standard belt widths: 220, 300 and 420 mm Length from 6 to 12 meters or more.

Radiation tunnel with air circulating in a box above and below the products, which are cooled by radiation (also possible to cool with air directly on the products). Take-off by passing over a second strip. Tunnel equipped with automatic belt guidance and air compressor.

#### **EQUIPMENT**

- An entrance table for decoration equipped with an adjustable spout for passage with the wrapper.
- A transporter made of stainless steel supported by height-adjustable feet.
- Polyester cold boxes, modular type in insulated sections of 2 m. The sections open and are held in place by jacks.
- A cooling unit with evaporator and a stainless steel control cabinet:
- It offers two cooling possibilities: by radiation or convection (cold air directly on the product)