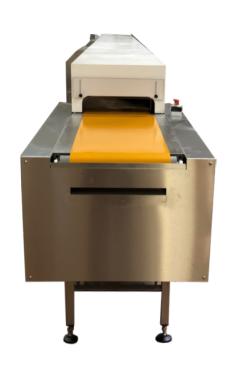

#### **EQUIPMENT**

- An entrance table for decoration equipped with an adjustable spout for passage with the wrapper.
- A transporter made of stainless steel supported by height-adjustable feet.
- Polyester cold boxes, modular type in insulated sections of 2 m. The sections open and are held in place by jacks.
- A cooling unit with evaporator and a stainless steel control cabinet:
- It offers two cooling possibilities: by radiation or convection (cold air directly on the product)