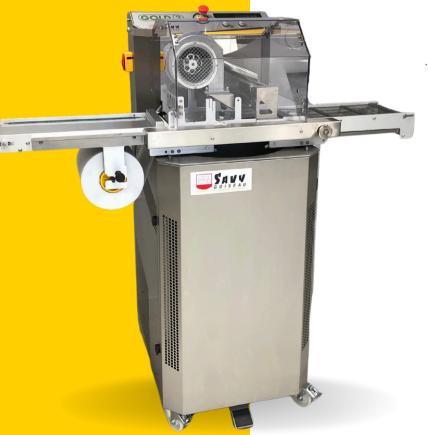

# PRODUCTION

Coated chocolates: 70 kg/day

Enrober with CHOCOPLAK belt

Discover in video

**GOLD (2)** TEMPERING - COATING MACHINE

#### CONVEYORS

**<u>CHOCOPLAK:</u>** The weight driving the paper is supported on 2 toothed belts, the collection plate is already in place when the products arrive, all you have to do is cut the paper and take the plate with the products.

**PAPER EXIT:** The products are picked up on the paper driven by the belt of the exit conveyor attached to the coating conveyor. You have to slide the pickup plate then cut the paper.