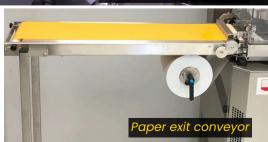

**PAPER EXIT:** The products are picked up on the paper driven by the belt of the exit conveyor attached to the coating conveyor. You have to slide the pickup plate then cut the paper.