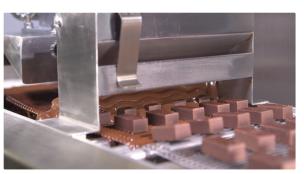

#### MOULDING

Vibrating table adaptable directly to the machine. Programmable dosage with foot pedal.

Dosing head option with 2 dosing plates.

The variable speed conveyor assembly is centered on the tempering machine. It is composed of a disengageable entry grid, a coating grid, a variable tapping and a pivoting tail cutter. The height-adjustable chute has 2 sails and the fan is adjustable in height and flow. The products are taken directly from the paper.

Partial coating and bottoming optional. Production of 40 to 50 products per pass.