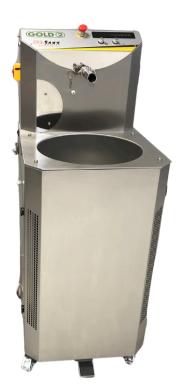

Temperer with vibrating table

TEMPERING - COATING MACHINE

CAPACITY: 24 kg

CONTINUOUS 3-PHASE TEMPERING (45° - 28° - 30° adjustable)

#### **TECHNICAL DATA**

| Capacity                      | 24 kg       |
|-------------------------------|-------------|
| Tension                       | 230V single |
| Power                         | 2800 W      |
| Width of belt                 | 220 mm      |
| High. coating                 | 35 mm       |
| Length                        | 580 mm      |
| Long. with<br>vibrating table | 900 mm      |
| Long. with<br>CHOCOPLAK       | 135 mm      |
| Depth                         | 680 mm      |
| Height                        | 1380 mm     |
| Temper weight                 | 120 kg      |
| Weight with carrier           | 145 kg      |