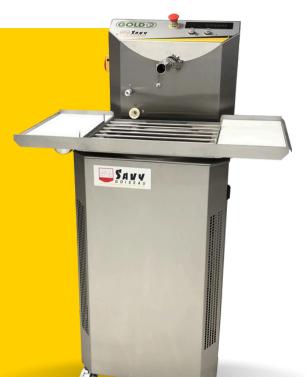

Temperer with vibrating table

TEMPERING - COATING MACHINE

CAPACITY: 24 kg

CONTINUOUS 3-PHASE TEMPERING (45° - 28° - 30° adjustable)

#### FUNCTIONING

It is equipped with the 3-phase continuous tempering system with adjustment of the 3 settings  $(45^{\circ} - 28^{\circ} - 30^{\circ})$  which avoids any risk of thickening of the chocolate. Equipped with a conveyor assembly, it transforms into a real coating machine and with a vibrating table, into a molder.

### TEMPERING

The machines are equipped with a refrigeration unit, a direct expansion exchanger, a tempering screw and the 3-phase tempering system. The controls are electromechanical with no electronics.

#### MOULDING

Vibrating table adaptable directly to the machine. Programmable dosage with foot pedal.

Dosing head option with 2 dosing plates.

The variable speed conveyor assembly is centered on the tempering machine. It is composed of a disengageable entry grid, a coating grid, a variable tapping and a pivoting tail cutter. The height-adjustable chute has 2 sails and the fan is adjustable in height and flow. The products are taken directly from the paper.

#### **TECHNICAL DATA**

| Capacity                      | 24 kg       |
|-------------------------------|-------------|
| Tension                       | 230V single |
| Power                         | 2800 W      |
| Width of belt                 | 220 mm      |
| High. coating                 | 35 mm       |
| Length                        | 580 mm      |
| Long. with<br>vibrating table | 900 mm      |
| Long. with<br>CHOCOPLAK       | 135 mm      |
| Depth                         | 680 mm      |
| Height                        | 1380 mm     |
| Temper weight                 | 120 kg      |
| Weight with carrier           | 145 kg      |