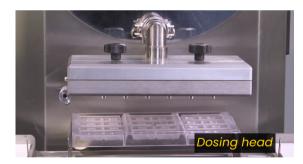

#### MOULDING

Vibrating table adaptable directly to the machine. Programmable dosage with foot pedal.

Dosing head option with 2 dosing plates.

The variable speed conveyor assembly is centered on the tempering machine. It is composed of a disengageable entry grid, a coating grid, a variable tapping and a pivoting tail cutter. The height-adjustable chute has 2 sails and the fan is adjustable in height and flow. The products are taken directly from the paper.

Partial coating and bottoming optional. Production of 40 to 50 products per pass.