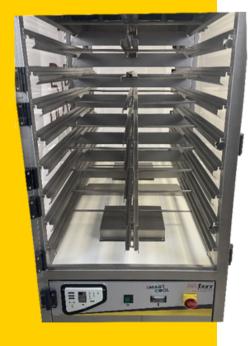

#### FUNCTIONING

#### Moulded chocolates/tablets, coated products, sculptures ...

The SMARTCOOL is equipped with an autonomous refrigeration unit and 3 internal ventilation groups for forced circulation of cold air on the products. Filling and emptying is done through the 3 side doors on each side. The front and rear panels can be opened for easy cleaning.