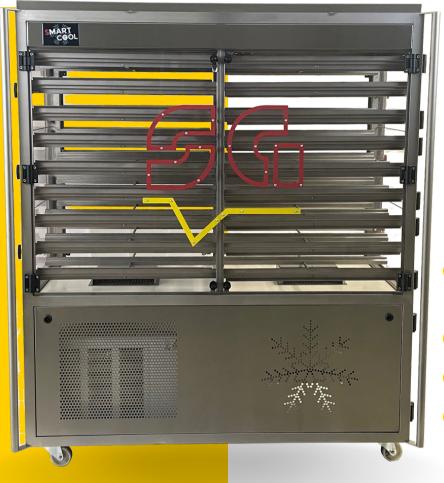

## **CRYSTALLIZATION CABINET**

## **Crystallize up to 180** moulds in 45 minutes!

- Polycarbonate and thermoformed
  - moulds : 135 x 275 and 175 x 275 mm
- Plates of 600 x 400 mm
- Plates of 275 x 600 mm
- 2 Large format moulds/sculptures

## **ADVANTAGES**

- Practical and economical alternative to the tunnel **A**
- With 9 levels that can hold 16 moulds each
- Cooling by refrigeration unit and forced air
- Integrated dehumidification

Mobile and space-saving

### CAPACITIES

- 16 x 9 levels of polycarbonate/thermoformed moulds 175 x 275 mm
- 20 x 9 levels of polycarbonate/thermoformed moulds 135 x 275 mm
- 4 x 8 levels of plates 600 x 400 mm
- 4 x 2 large format pieces maximum dimensions 300 x 240 x h400 mm