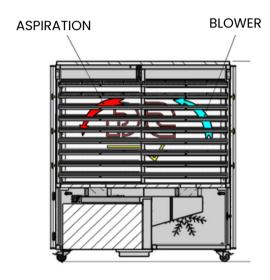

#### Moulded chocolates/tablets, coated products, sculptures ...

The SMARTCOOL is equipped with an autonomous refrigeration unit and 3 internal ventilation groups for forced circulation of cold air on the products. Filling and emptying is done through the 3 side doors on each side. The front and rear panels can be opened for easy cleaning.