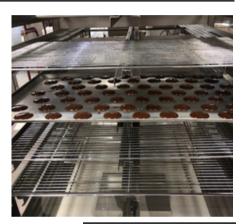

## **Crystallize up to 180** moulds in 45 minutes!

- Polycarbonate and thermoformed
  - moulds : 135 x 275 and 175 x 275 mm
- Plates of 600 x 400 mm
- Plates of 275 x 600 mm
- 2 Large format moulds/sculptures

## **ADVANTAGES**

- Practical and economical alternative to the tunnel **A**
- With 9 levels that can hold 16 moulds each
- Cooling by refrigeration unit and forced air
- Integrated dehumidification

Mobile and space-saving

### CAPACITIES

- 16 x 9 levels of polycarbonate/thermoformed moulds 175 x 275 mm
- 20 x 9 levels of polycarbonate/thermoformed moulds 135 x 275 mm
- 4 x 8 levels of plates 600 x 400 mm
- 4 x 2 large format pieces maximum dimensions 300 x 240 x h400 mm

Polycarbonate / thermoformed moulds

Products on plates/grids

Large storage volume