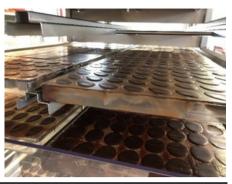

## **Crystallize up to 180** moulds in 45 minutes!

- Polycarbonate and thermoformed
  - moulds : 135 x 275 and 175 x 275 mm
- Plates of 600 x 400 mm
- Plates of 275 x 600 mm
- 2 Large format moulds/sculptures

### CAPACITIES

- 16 x 9 levels of polycarbonate/thermoformed moulds 175 x 275 mm
- 20 x 9 levels of polycarbonate/thermoformed moulds 135 x 275 mm
- 4 x 8 levels of plates 600 x 400 mm
- 4 x 2 large format pieces maximum dimensions 300 x 240 x h400 mm

Polycarbonate / thermoformed moulds

Products on plates/grids

Large storage volume