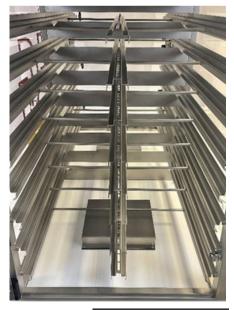

## **ADVANTAGES**

- Practical and economical alternative to the tunnel **A**
- With 9 levels that can hold 16 moulds each
- Cooling by refrigeration unit and forced air
- Integrated dehumidification

Mobile and space-saving

### CAPACITIES

- 16 x 9 levels of polycarbonate/thermoformed moulds 175 x 275 mm
- 20 x 9 levels of polycarbonate/thermoformed moulds 135 x 275 mm
- 4 x 8 levels of plates 600 x 400 mm
- 4 x 2 large format pieces maximum dimensions 300 x 240 x h400 mm