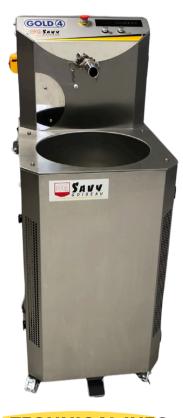

## **TEMPERING - COATING MACHINE**

**CAPACITY: 40 kg** 

CONTINUOUS 3-PHASE TEMPERATURE (45° - 28° - 30° adjustable)

# GOLD 4 TEMPERING - COATING MACHINE

#### **ADVANTAGES**

- Economical
- Ultra-compact
- Delayed start
- Washable carrier

Tempering machine with vibrating table

## PRODUCTION

Tempered chocolate: 75 kg/h

Coated chocolates: 90 kg/d

**Enrober with CHOCOPLAK belt** 