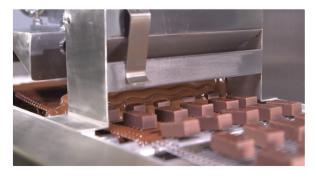

#### COATING

The variable speed conveyor assembly is centered on the tempering machine. It is composed of a disengageable entry grid, a coating grid, a variable tapping and a pivoting tail cutter. The height-adjustable chute has 2 sails and the fan is adjustable in height and flow. The products are taken directly from the paper.

Partial coating and bottoming optional. Production of 40 to 50 products per pass.

#### **CONVEYORS**

**CHOCOPLAK:** The weight driving the paper is supported on 2 toothed belts, the collection plate is already in place when the products arrive, all you have to do is cut the paper and take the plate with the products.

**PAPER EXIT:** The products are picked up on the paper driven by the belt of the exit conveyor attached to the coating conveyor. You have to slide the pickup plate then cut the paper.