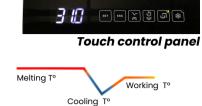

## **TEMPERING - COATING MACHINE**

**CAPACITY: 40 kg** 

CONTINUOUS 3-PHASE TEMPERATURE (45° - 28° - 30° adjustable)

#### **FUNCTIONING**

It is equipped with the 3-phase continuous tempering system with adjustment of the 3 settings (45° - 28° - 30°) which avoids any risk of thickening of the chocolate. Equipped with a conveyor assembly, it transforms into a real coater and with a vibrating table, into a molder.

#### **TEMPERING**

The machines are equipped with a refrigeration unit, a direct expansion exchanger, a tempering screw and the 3phase tempering system. The controls are electromechanical with nο electronics.