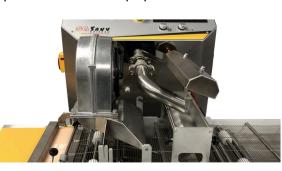

#### COATING

The variable speed conveyor assembly is centered on the tempering machine. It is composed of a disengageable entry grid, a coating grid, a variable tapping and a pivoting tail cutter. The height-adjustable chute has 2 sails and the fan is adjustable in height and flow. The products are taken directly from the paper.

Partial coating and bottoming optional. Production of 40 to 50 products per pass.