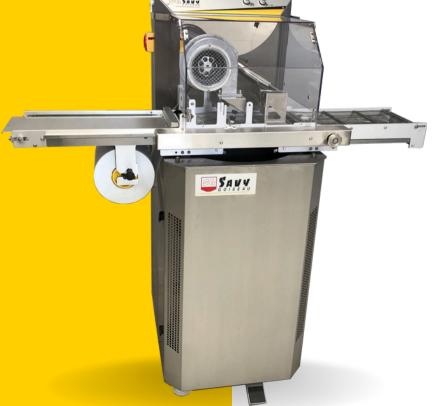

## **TEMPERING - COATING MACHINE**

**CAPACITY: 40 kg** 

CONTINUOUS 3-PHASE TEMPERATURE (45° - 28° - 30° adjustable)

# GOLD 4 TEMPERING - COATING MACHINE

### **TECHNICAL INFO**

| Capaicty                      | 40 kg     |
|-------------------------------|-----------|
| Tension                       | 230V mono |
| Power                         | 3700 W    |
| Width of belt                 | 220 mm    |
| High. coating                 | 35 mm     |
| Length                        | 580 mm    |
| Long. with<br>vibrating table | 900 mm    |
| Long. with<br>CHOCOPLAK       | 1350 mm   |
| Depth                         | 680 mm    |
| Height                        | 1480 mm   |
| Temper weight                 | 130 kg    |
| Weight with convevor          | 160 kg    |