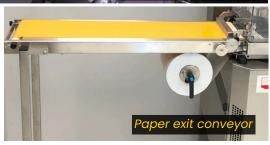

**PAPER EXIT:** The products are picked up on the paper driven by the belt of the exit conveyor attached to the coating conveyor. You have to slide the pickup plate then cut the paper.